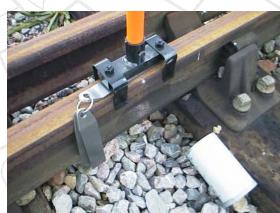

#### **Description**

The Abtus ABT4060 Sighting Board set is a popular, quick and accurate way to measure vertical alignment, particularly suitable for repairing and lifting in these areas of subsidence. The three boards have heavy-duty spring grip rail feet and integral spirit levels for vertical accuracy.

The intermediate board is adjustable up to 24mm of lift in 0.25mm increments and a spring indexed system allows further measurement up to 160mm in 5mm increments.

The target board is translucent allowing visibility in all daylight conditions, with the option of fitting in a backlight for use at night or in tunnels. The boards are constructed from nylon, acetal and GRP, ensuring they are electronically non-conductive, lightweight and robust.

Asymmetric design allows for use on tighter curves with smaller boards

Dimensions - 900mm x 550mm x 160mm