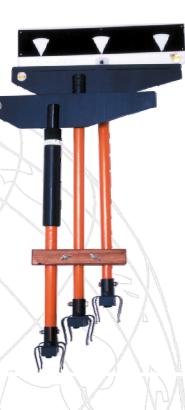

#### **Description**

The Abtus ABT4060 Sighting Board set is a popular, quick and accurate way to measure vertical alignment, particularly suitable for repairing and lifting in these areas of subsidence. The three boards have heavy-duty spring grip rail feet and integral spirit levels for vertical accuracy.

The intermediate board is adjustable up to 24mm of lift in 0.25mm increments and a spring indexed system allows further measurement up to 160mm in 5mm increments.

The target board is translucent allowing visibility in all daylight conditions, with the option of fitting in a backlight for use at night or in tunnels. The boards are constructed from nylon, acetal and GRP, ensuring they are electronically non-conductive, lightweight and robust.

## **Technical Data**

| Weight              |   | - 13kg (set)                    |
|---------------------|---|---------------------------------|
| Calibrated          |   | - To 0.8mm accuracy             |
| Measures track lift | 1 | - 0mm-24mm in 0.25mm increments |
| Measures track lift |   | - 25mm-160mm in 5mm increments  |
| - IN I              |   |                                 |

Asymmetric design allows for use on tighter curves with smaller boards

Dimensions - 900mm x 550mm x 160mm