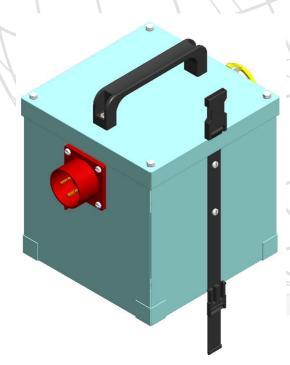

### **Description**

The Abtus 2KVA Emergency Transformer is designed as a light-weight and portable unit. At 20Kg it is light enough to be carried by one person and with its size will fit through an 18" Diameter Emergency Escape Hatch.

The unit is designed with a mounting strap so it can be deployed and mounted easily. The robust construction of the housing ensures that it can withstand the handling that can occur in emergency situations.

| <b>Technical Data</b> |                                                |   |
|-----------------------|------------------------------------------------|---|
| Input /               | 2KVA 440V 3 Phase                              |   |
| Output                | 110-120V Single Phase                          |   |
| Housing               | Steel Casing<br>(Painted Light Admiralty Grey) |   |
| Dimensions            | Length 252mm x Width 252mm<br>Height 262mm     | X |
| Ingress Protection    | IP44                                           |   |
| Weight                | 20Kg                                           |   |

#### **Features**

- Standard input and output socket and plug
- Input: 4 Pin 415V Plug Input
- Output: 3 Pin 110V Socket Output
- Not fused
- Earthing point with wing nut on casing
- Supplied with carry handle and cable tidy/hanging strap.
- Fits through 18" diameter hole
- Compatible with service plugs: NSN 5935-99-520-7597; 99-520-7598; 99-520-7599