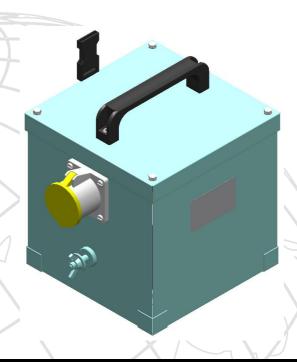

### **Description**

The Abtus 2KVA Emergency Transformer is designed as a light-weight and portable unit. At 20Kg it is light enough to be carried by one person and with its size will fit through an 18" Diameter Emergency Escape Hatch.

The unit is designed with a mounting strap so it can be deployed and mounted easily. The robust construction of the housing ensures that it can withstand the handling that can occur in emergency situations.

| <b>Technical Data</b> |                                                |   |
|-----------------------|------------------------------------------------|---|
| Input /               | 2KVA 440V 3 Phase                              |   |
| Output                | 110-120V Single Phase                          |   |
| Housing               | Steel Casing<br>(Painted Light Admiralty Grey) |   |
| Dimensions            | Length 252mm x Width 252mm<br>Height 262mm     | X |
| Ingress Protection    | IP44                                           |   |
| Weight                | 20Kg                                           |   |

#### **Features**

- Standard input and output socket and plug
- Input: 4 Pin 415V Plug Input
- Output: 3 Pin 110V Socket Output
- Not fused
- Earthing point with wing nut on casing
- Supplied with carry handle and cable tidy/hanging strap.
- Fits through 18" diameter hole
- Compatible with service plugs: NSN 5935-99-520-7597; 99-520-7598; 99-520-7599