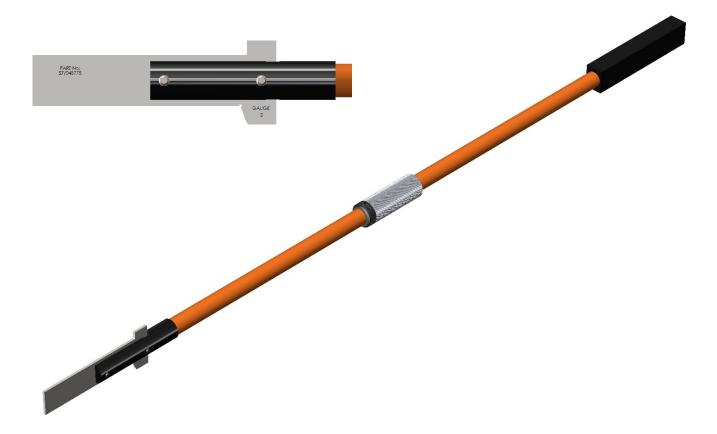

## **ABT4003 Switch Wear Gauge**

The ABT4003 Switch Wear gauge (folding) is a lightweight inspection tool allowing the user to visually check for wear in switch and crossing using calibrated Gauge 1 and Gauge 2 profiles. The gauge can also be folded away for easier storage and transportation. Constructed from hard wearing GRP, the Switch Wear Gauge is electrically non-conductive making it suitable for use in areas of 3rd rail electrification.

- Checks lateral wear of stock rail
- Checks wear of rail within planning length
- Constructed from non-conductive GRP and Nylon 6 with stainless steel

## **Technical Specification**

Weight - 2.5kg Inspection - Gauge 1 Gauge 2

Siza (folded) - 1820mm x 130mm x 90mm