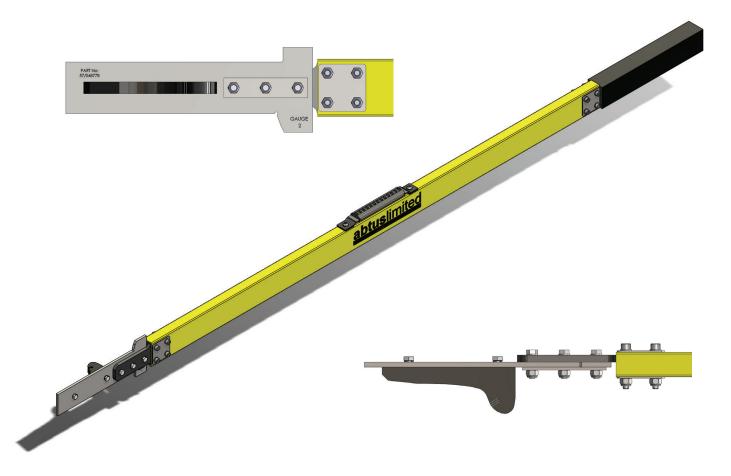

The ABT4006 Switch Wear Gauge is a lightweight inspection tool allowing the user to visually check for wear in a switch and crossing using calibrated Gauge 1, Gauge 2 and P8 Wheel Profiles.

Constructed from hard wearing GRP, the Switch wear Gauge is electrically non-conductive making it suitable for use in areas of  $3^{rd}$  and  $4^{th}$  rail electrification.

The ABT4006 is approved for use by Network Rail and can be provided with alternative gauge and wheel profiles if required.

## **Technical Specification**

Weight - 3.0Kg Inspection - Gauge 1 - Gauge 2

Size - 1820mm x 130mm x 90mm - P8 Wheel Profile

Falconer Road | Haverhill | Suffolk | CB9 7XU | UK ± +44 (0)1440 702938 € sales@abtus.com w abtus.com w abtus.com w abtus.com