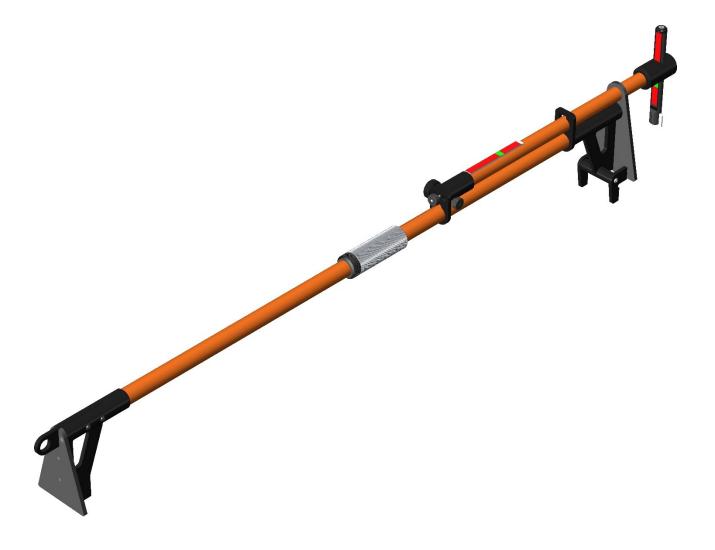

## ABT4071 3rd Rail Gauge (Folding)

PADS: 039/028328

The ABT4071 3rd Rail Gauge (folding) is a lightweight tool used to measure the conductor rail vertical and lateral position. The gauge can also be folded into two parts for easier storage and transportation in the shoulder bag provided. Constructed from hard wearing GRP, the gauge is electrically non-conductive making it suitable for use in areas of 3rd and 4th rail electrification.

## **Technical Specification**

Size Measures +ve conductor rail vertical position Measures conductor rail lateral position -40mm to 90mm

- 1698mm x 263mm x 128mm (Unfolded)
- O to 140mm (Lockable from 4fft)
- -40mm to 90mm from nominal (Lockable from 4ft)