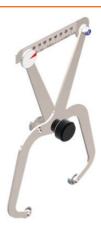

## **ABT4460 Web Calliper**

- Measures web bulge and side wear
- Measurement range from 5mm to 100mm
- Stainless steel construction