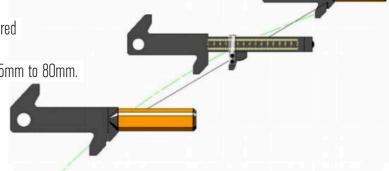

## **ABT4230 Versine Measurement Set**

- Directly measures versine no calculation required
- Non-conductive construction
- String offset position to avoid formwork etc. 35mm to 80mm.
- Lightweight and can be used either way up.