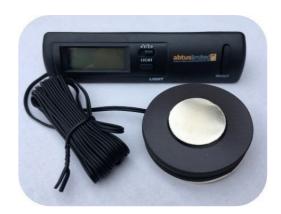

## **ABT4490 Rail Thermometer**

- Measures temperature in range: -50° C to 70° C
- Backlit display can show °F or °C
- Measures ambient or rail temperature (switch selectable)
- Magnetic, flexible and robust rubber rail sensor, on 250mm lead