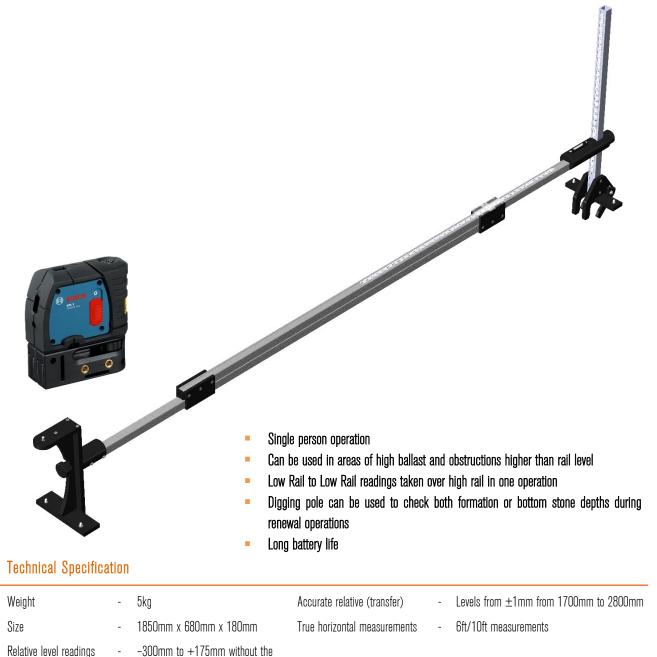

Track Geometry

The ABT 4580 6' Relative Level Gauge is a robust and light-weight gauge that allows the user to safely take relative 6' transfer measurements. A self-leveling laser is used to allow accurate and quick measurement of relative heights without the need to make minute adjustments for each measurement. The gauge is electrically fully non-conductive making it suitable for use in areas of 3<sup>rd</sup> and 4<sup>th</sup> rail electrification.